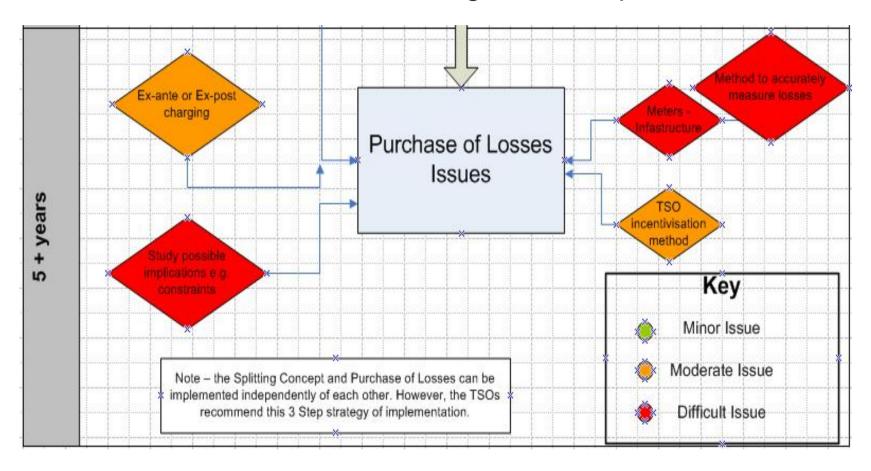

ng Maintained
- •Limits Risk Abatement
- Reduction in effects of volatility





### Issues with Short-Term Option



### Medium Term- Splitting

One Node - Two Separate Processes Further Study Required

Method for Loss Optimisation in Dispatch Scheduler



Uniform Loss Factor in market for everyone







#### Medium Term- Splitting

#### Benefits of Medium Term Option

- Loss Optimised Dispatch Scheduling
  - -In real-time
- Removal of volatility & predictability issues
  - –MSQ/Merit Order unaffected by TLAF





#### Issues with Medium Term Option



### Long Term - Purchase of Iosses









## Long Term - Purchase of Iosses

#### Benefits of Long Term Option

- Accurate Measurement of Losses
- Potential to Fullfil All Criteria
- Incentivisation





## Issues with Long Term Option







## Questions