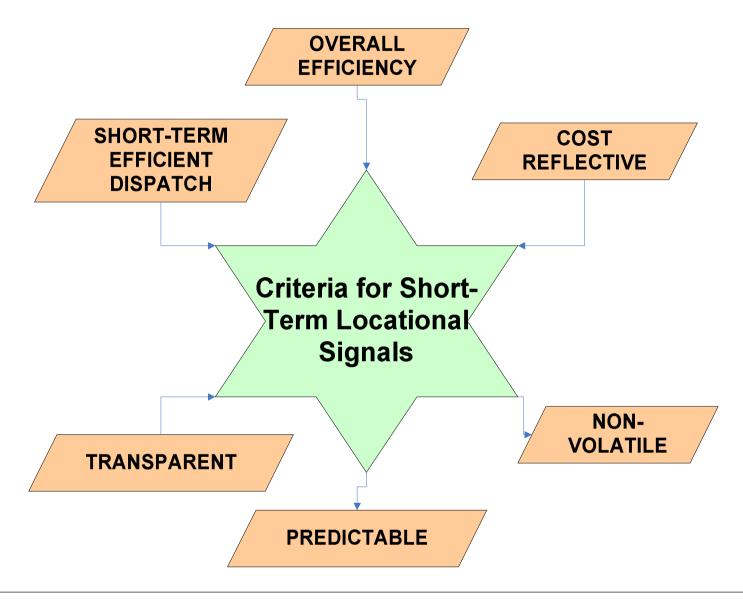

#### LOCATIONAL SIGNALS

Long-Term

**Short-Term** 

#### **Positives**

- Aids Short-term Efficient Dispatch
- Cost Reflective
- Provides a strong short-term locational signal

#### **Negatives**

- Overly Volatile & Unpredictable
- Ex-Ante Loss Factors Wind
- Not Iterative Process
- Complex