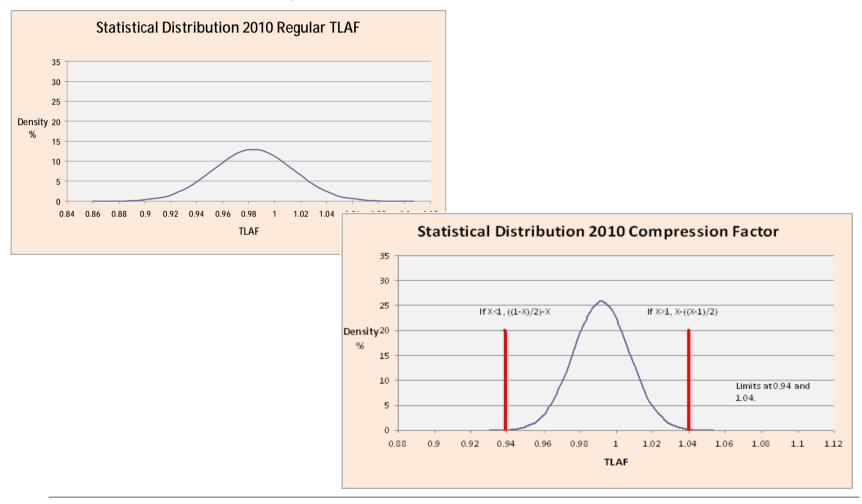

#### X=TLAF

If X < Normalisation Number (NN),</li>

$$(NN-X)/2+X$$

If X > Normalisation Number (NN),

$$X-\frac{(X-NN)}{2}$$

Recovery of Losses HOW?

#### Benefits of Short Term Option

- •Immediate Temporary Fix
- Merit Order Ranking Maintained
- •Limits Risk Abatement
- Reduction in effects of volatility