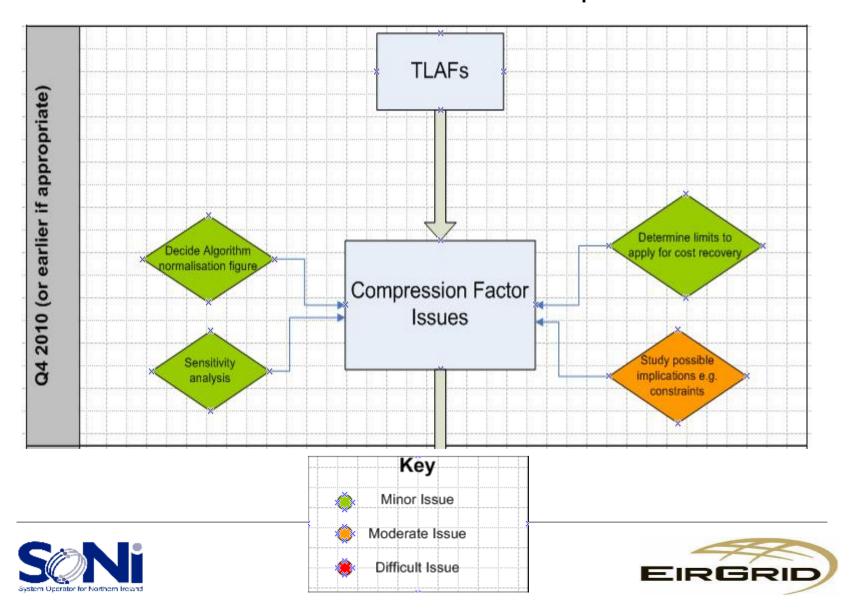

# LOCATIONAL SIGNALS

Long-Term



**Short-Term** 











### Current TLAF Methodology







#### Benefits & Limitations of Current Methodology

#### **Positives**

- Aids Short-term Efficient Dispatch
- Cost Reflective
- Provides a strong short-term locational signal

#### **Negatives**

- Overly Volatile & Unpredictable
- Ex-Ante Loss Factors Wind
- Not Iterative Process
- Complex





# **Preferred Losses Strategy**







#### X=TLAF

If X < Normalisation Number (NN),</li>

$$(NN-X)/2+X$$

If X > Normalisation Number (NN),

$$X-\frac{(X-NN)}{2}$$











Recovery of Losses HOW?





#### Benefits of Short Term Option

- •Immediate Temporary Fix
- Merit Order Ranking Maintained
- •Limits Risk Abatement
- Reduction in effects of volatility





### Issues with Short-Term Option



### Medium Term- Splitting

One Node - Two Separate Processes Further Study Required

Method for Loss Optimisation in Dispatch Scheduler



Uniform Loss Factor in market for everyone







#### Medium Term- Splitting

#### Benefits of Medium Term Option

- Loss Optimised Dispatch Scheduling
  - -In real-time
- Removal of volatility & predictability issues
  - –MSQ/Merit Order unaffected by TLAF





#### Issues with Medium Term Option



### Long Term - Purchase of Iosses









## Long Term - Purchase of Iosses

#### Benefits of Long Term Option

- Accurate Measurement of Losses
- Potential to Fullfil All Criteria
- Incentivisation





## Issues with Long Term Option







## Questions