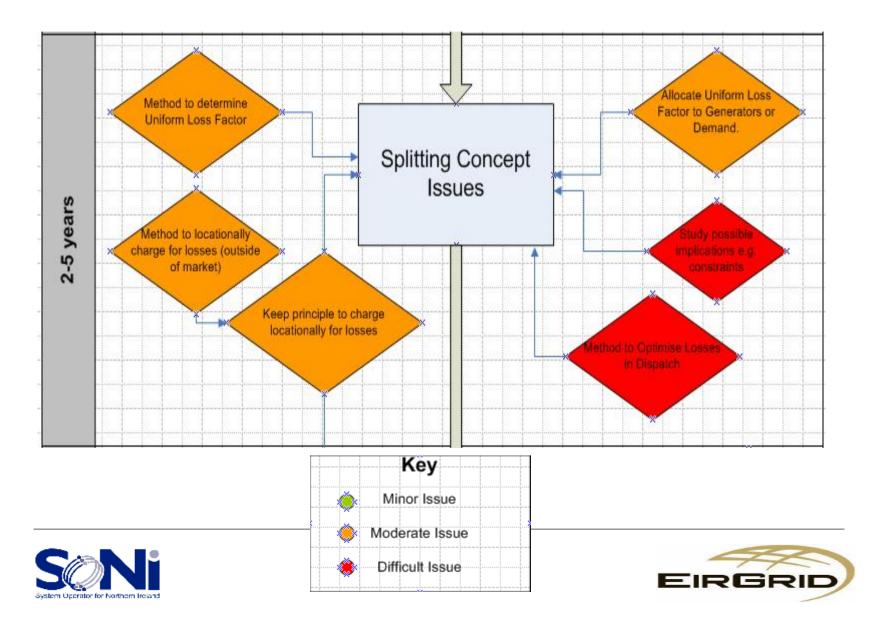

LAF

If X < Normalisation Number (NN),</li>

$$(NN-X)/2+X$$

If X > Normalisation Number (NN),

$$X-\frac{(X-NN)}{2}$$











Recovery of Losses HOW?





#### Benefits of Short Term Option

- •Immediate Temporary Fix
- Merit Order Ranking Maintained
- •Limits Risk Abatement
- Reduction in effects of volatility





### Issues with Short-Term Option



### Medium Term- Splitting

One Node - Two Separate Processes Further Study Required

Method for Loss Optimisation in Dispatch Scheduler



Uniform Loss Factor in market for everyone







#### Medium Term- Splitting

#### Benefits of Medium Term Option

- Loss Optimised Dispatch Scheduling
  - -In real-time
- Removal of volatility & predictability issues
  - –MSQ/Merit Order unaffected by TLAF





#### Issues with Medium Term Option



### Long Term - Purchase of Iosses









## Long Term - Purchase of Iosses

#### Benefits of Long Term Option

- Accurate Measurement of Losses
- Potential to Fullfil All Criteria
- Incentivisation





## Issues with Long Term Option







## Questions