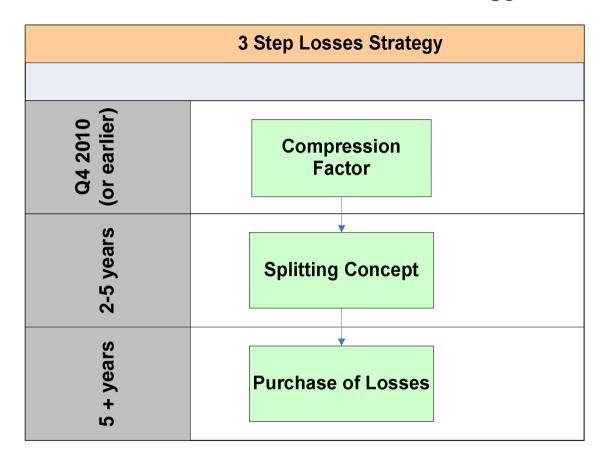

# **Preferred Losses Strategy**

#### Benefits of Short Term Option

- •Immediate Temporary Fix
- Merit Order Ranking Maintained
- •Limits Risk Abatement
- Reduction in effects of volatility

### Medium Term- Splitting

One Node - Two Separate Processes Further Study Required

Method for Loss Optimisation in Dispatch Scheduler

Uniform Loss Factor in market for everyone

#### Medium Term- Splitting

### Long Term - Purchase of Iosses

## Long Term - Purchase of Iosses