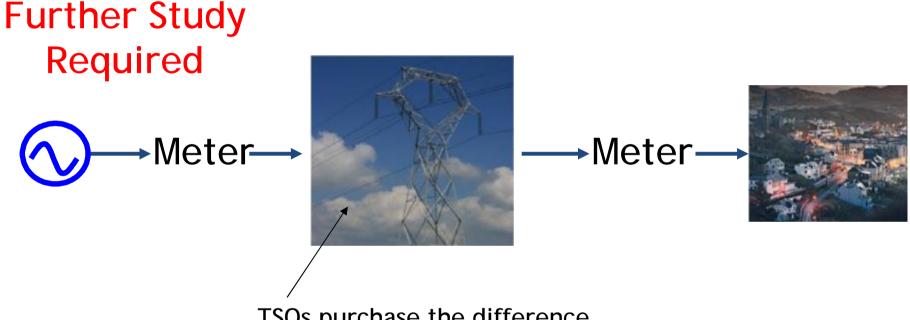

</li>

$$(NN-X)/2+X$$

If X > Normalisation Number (NN),

$$X-\frac{(X-NN)}{2}$$











Recovery of Losses HOW?





#### Benefits of Short Term Option

- •Immediate Temporary Fix
- Merit Order Ranking Maintained
- •Limits Risk Abatement
- Reduction in effects of volatility





### Issues with Short-Term Option



### Medium Term- Splitting

One Node - Two Separate Processes Further Study Required

Method for Loss Optimisation in Dispatch Scheduler



Uniform Loss Factor in market for everyone







#### Medium Term- Splitting

#### Benefits of Medium Term Option

- Loss Optimised Dispatch Scheduling
  - -In real-time
- Removal of volatility & predictability issues
  - –MSQ/Merit Order unaffected by TLAF





#### Issues with Medium Term Option



### Long Term - Purchase of Iosses









## Long Term - Purchase of Iosses

#### Benefits of Long Term Option

- Accurate Measurement of Losses
- Potential to Fullfil All Criteria
- Incentivisation





## Issues with Long Term Option







## Questions